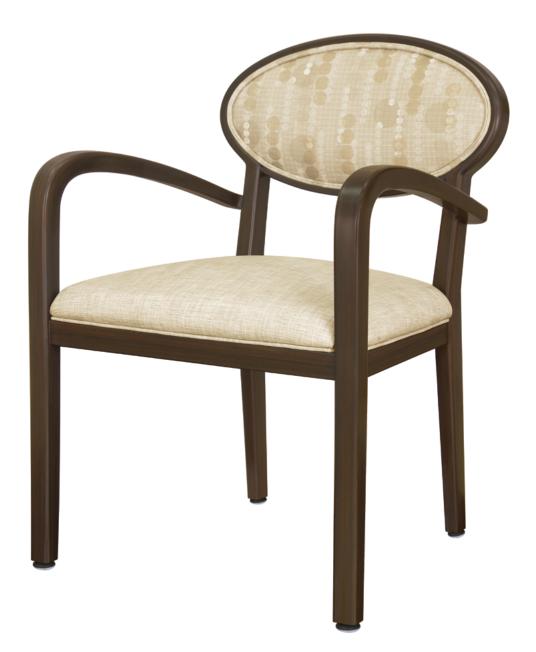

#### contura <sub>Café</sub>

Kwalu's Contura Café chair strikes a stunning silhouette and elevates casual dining. A sleek modern arm style and shorter oval back make this chair perfect for a café or bistro environment. As you enjoy a cup of coffee or surf the internet, you'll celebrate the clean and simple composition of the Contura Café.

Model: CNT111 23W 23.5D 33.25H 20SW 19SD 19SH 26AH

Durable Finish Kwalu's solid surface (½" thick) proprietary finish doesn't have any of the drawbacks of wood. The frames are moisture impervious, graffiti-resistant, easy to clean and maintenance-free.