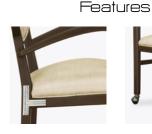

Steel Reinforced Our patented steelreinforced joint system uses over 20 pieces of steel in most Kwalu chairs. Stop ongoing and costly furniture replacement.

**Optional Casters** Optional casters available on front legs with back and side stretchers.