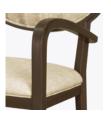

Steel Reinforced Our patented steelreinforced joint system uses over 20 pieces of steel in most Kwalu chairs. Stop ongoing and costly furniture replacement.

**Optional Casters** Optional casters available on front legs with back and side stretchers.