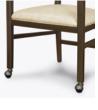

#### contura <sub>Café</sub>

Kwalu's Contura Café chair strikes a stunning silhouette and elevates casual dining. A sleek modern arm style and shorter oval back make this chair perfect for a café or bistro environment. As you enjoy a cup of coffee or surf the internet, you'll celebrate the clean and simple composition of the Contura Café.

Model: CNT111 23W 23.5D 33.25H 20SW 19SD 19SH 26AH

Durable Finish Kwalu's solid surface (½" thick) proprietary finish doesn't have any of the drawbacks of wood. The frames are moisture impervious, graffiti-resistant, easy to clean and maintenance-free.

Steel Reinforced Our patented steelreinforced joint system uses over 20 pieces of steel in most Kwalu chairs. Stop ongoing and costly furniture replacement.

**Optional Casters** Optional casters available on front legs with back and side stretchers.